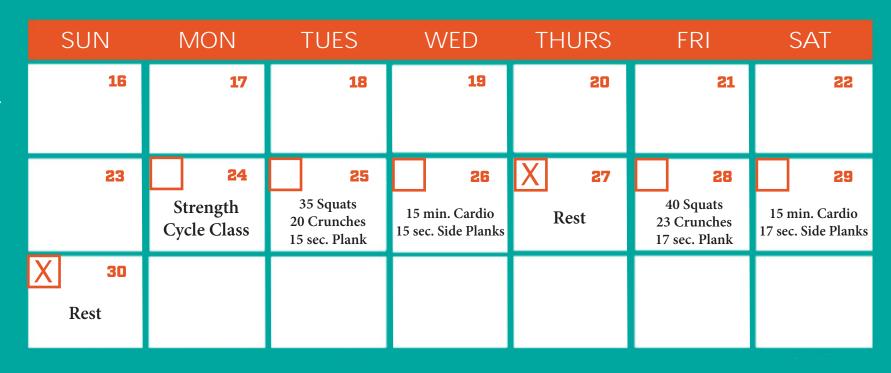

6. Lose 1 Point for NOT Completing Challenge

The 40-Day Strength + Cycle challenge is a great way to enhance your fitness and prepare for winter recreation.

Take part in a weekly cycling class that includes strength circuits designed to firm and tone your body into peak condition.

Daily fitness challenges will test your conditioning and help you stay active!

Prizes will be awarded for the most points earned:

The more you workout and check in, the more points you earn!

Prizes include Winthrop Fitness Swag + FREE REGISTATION for the next series!